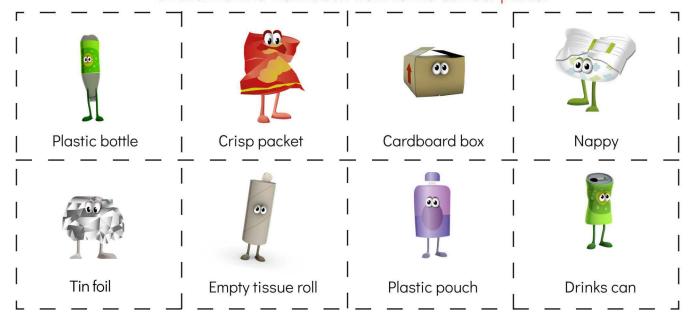

## Which of these things can be recycled and which cannot?

With an adult's help, cut out each picture, and place them next to the correct bin or draw a line from each item to the correct place.

To find out what you can and can't recycle please visit